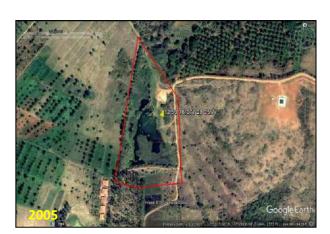

|  |
| Soil Excavation                        | : No                                                       |  |
| Weeds                                  | : Partial                                                  |  |

Lake Name: Kambhipura Govt. Karabu Kere-2

| Conservation Strategies |               |                                                      |
|-------------------------|---------------|------------------------------------------------------|
| S. No.                  | Issues        | Strategies                                           |
| 1                       | Waste dumping | Fence the lake and create awareness                  |
| 2                       | Encroachment  | Survey by consent Authority & evict the encroachment |











Bengaluru Lakes

EMPRI-CLC

Lake Atlas

## **EMPRI Cartography for** Kambhipura Govt. Karabu *Kere-*2



## Disclaimer:

- Lake Cartography is for visual purpose only, which describes the features at the time of visit and not to scale.
- Encroachment of lake is only indicative. It needs to be verified with Department of Survey Settlement and Land Records (SSLR), Government of Karnataka.
- This is put out for general information of public at large, so the information is not usable to determine any boundary. Accordingly, the map information is indicative & user shall oneself verify as per prescribed legal procedure the actual boundaries of the survey number. No claim based on this information shall be entertained by the Government or any of its Departments.
- This information is fo