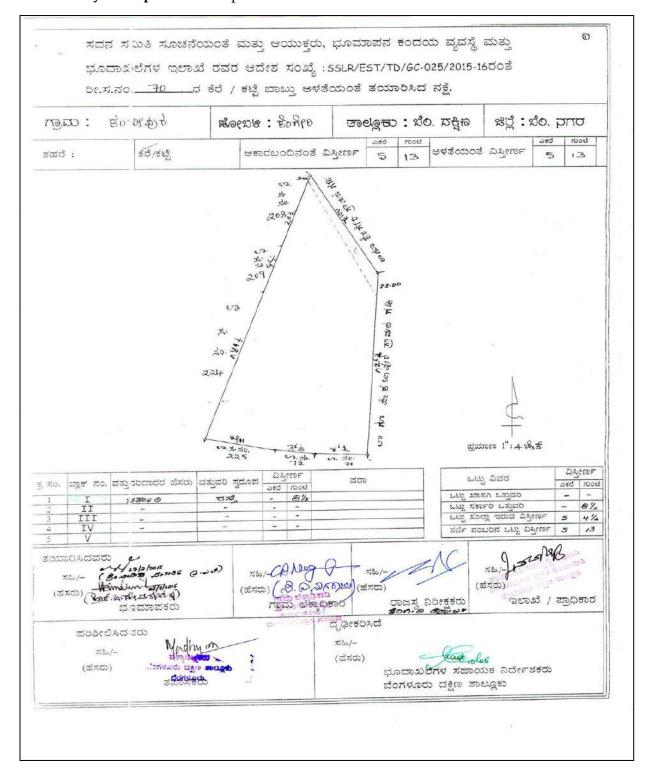

## SSLR Surveyed Map for Kambhipura Govt. Karabu Kere-2

SSLR surveyed lake map was downloaded from <a href="http://landrecords.karnataka.gov.in/revenuemaps/lakesurvey.aspx">http://landrecords.karnataka.gov.in/revenuemaps/lakesurvey.aspx</a>