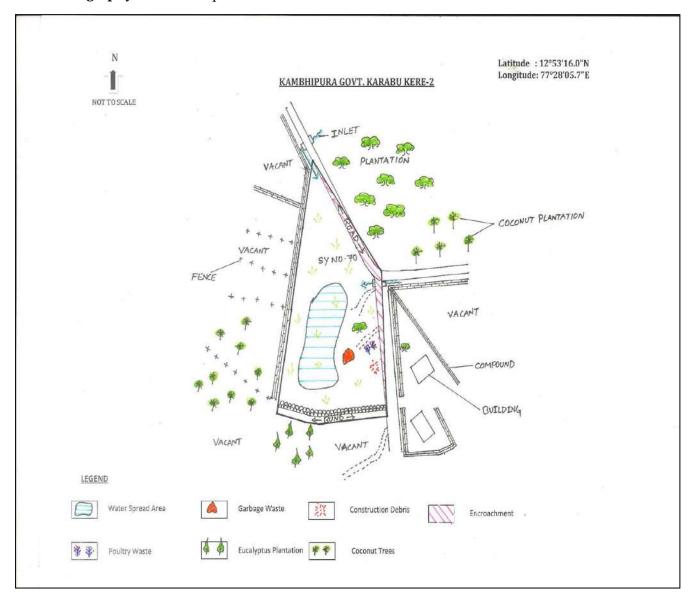

## **EMPRI Cartography for** Kambhipura Govt. Karabu *Kere-*2

## Disclaimer:

- Lake Cartography is for visual purpose only, which describes the features at the time of visit and not to scale.
- Encroachment of lake is only indicative. It needs to be verified with Department of Survey Settlement and Land Records (SSLR), Government of Karnataka.
- This is put out for general information of public at large, so the information is not usable to determine any boundary. Accordingly, the map information is indicative & user shall oneself verify as per prescribed legal procedure the actual boundaries of the survey number. No claim based on this information shall be entertained by the Government or any of its Departments.
- This information is for indicative purpose and is not usable for any legal purposes. Any use by anyone shall be at their own risk and cost.