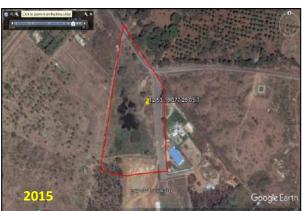

|  |
| Soil Excavation                        | : No                                                       |  |
| Weeds                                  | : Partial                                                  |  |

Lake Name: Kambhipura Govt. Karabu Kere-2

| Conservation Strategies |               |                                                      |
|-------------------------|---------------|------------------------------------------------------|
| S. No.                  | Issues        | Strategies                                           |
| 1                       | Waste dumping | Fence the lake and create awareness                  |
| 2                       | Encroachment  | Survey by consent Authority & evict the encroachment |











Bengaluru Lakes

EMPRI-CLC

Lake Atlas

## **EMPRI Cartography for** Kambhipura Govt. Karabu *Kere-*2



## Disclaimer:

- Lake Cartography is for visual purpose only, which describes the features at the time of visit and not to scale.
- Encroachment of lake is only indicative. It needs to be verified with Department of Survey Settlement and Land Records (SSLR), Government of Karnataka.
- This is put out for general information of public at large, so the information is not usable to determine any boundary. Accordingly, the map information is indicative & user shall oneself verify as per prescribed legal procedure the actual boundaries of the survey number. No claim based on this information shall be entertained by the Government or any of its Departments.
- This information is for