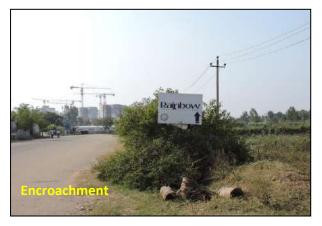

| THREATS                                |                                                            |  |
|----------------------------------------|------------------------------------------------------------|--|
| <b>Direct Point Source Pollutants</b>  | : Dumping for Garbage, Construction Debris & Poultry Waste |  |
| Indirect Point Source Pollutants       | : Nil                                                      |  |
| Quantity of Sewage Inflow (Cumecs): No |                                                            |  |
| Encroachment                           | : Road (2%)                                                |  |
| Soil Excavation                        | : No                                                       |  |
| Weeds                                  | : Partial                                                  |  |

Lake Name: Kambhipura Govt. Karabu Kere-2

| Conservation Strategies |               |                                                      |
|-------------------------|---------------|------------------------------------------------------|
| S. No.                  | Issues        | Strategies                                           |
| 1                       | Waste dumping | Fence the lake and create awareness                  |
| 2                       | Encroachment  | Survey by consent Authority & evict the encroachment |