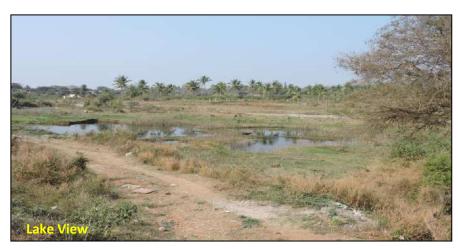

| MORPHOLOGY                    |       | WATER QUALITY                                 |     | HYDROLOGY            |            |
|-------------------------------|-------|-----------------------------------------------|-----|----------------------|------------|
| <b>Elevation</b> (m)          | :780  | Temperature (°C)                              | Dry | Status               | : Clean    |
| Inlet Drain                   | :2    | pН                                            | Dry | Type :               | Seasonal   |
| Waste weir                    | : Nil | Conductivity (µS/cm)                          | Dry | Source of water      | : Rainfall |
| Sluice gate                   | : Nil | Light Transparency (m) Dry Upstream water boo |     | <b>dy :</b> Nil      |            |
| Fence                         | :     | TSS (mg/l)                                    | Dry |                      |            |
| Wall & Thorn wire             |       | TDS (mg/l)                                    | Dry |                      |            |
|                               |       | Turbidity (NTU)                               | Dry | Downstream water     | body:      |
| Culverts                      | :2    | DO (mg/l)                                     | Dry |                      | Nil        |
| Check dam                     | : Nil | BOD (mg/l)                                    | Dry |                      |            |
| Road                          | :2    | COD (mg/l)                                    | Dry |                      |            |
| Surrounding A                 | Area: | TKN (mg/l)                                    | Dry | Nature of Catchmer   | nt : Urban |
| Plantation, Vacant            |       | Phosphate (mg/l)                              | Dry |                      |            |
| land & Apartment <b>Total</b> |       | Total Coliform (MPN/100ml)                    | Dry | Date of Visit: 16.02 | .17        |

| BIOT                 | IC DATA              | SOCIO-ECONOMIC VALUE  |                |  |
|----------------------|----------------------|-----------------------|----------------|--|
| Vegetation Cover     | : Partial            | Drinking Water        | : Not Observed |  |
| Vegetation Type      | : Growing on bank    | Washing               | : Not Observed |  |
| <b>Aquatic Flora</b> | : Emergent           | Bathing               | : Not Observed |  |
| Fauna                | : Birds, Butterfly & | Livestock Management  | : Not Observed |  |
|                      | Dragonfly            | Irrigation            | : Not Observed |  |
|                      |                      | Fishing               | : Not Observed |  |
| Amphibian            | : Not Observed       | Cultural Activities   | : Not Observed |  |
| Reptile              | : Not Observed       | Recreational Activity | : Not Observed |  |
| Mammals              | : Not Observed       | Others Uses           | : Not Observed |  |
|                      |                      |                       |                |  |